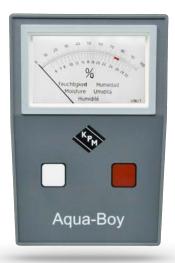

## **Aqua-Boy: SPI**

The SPI is a highly accurate and portable moisture meter specifically designed for bitumen felt and asphalt manufacturing. With instantaneous analogue readings and compatible electrodes, this device has numerous applications for the construction industry.

## **Technical Data**

Meter type: moisture meter Measuring scale: 1...7% Additional scale: none Accuracy: +/- 0.1% Reproducibility: 0.2% Display: analogue

Power supply: 9v battery

Products measured: bitumen felt, asphalt