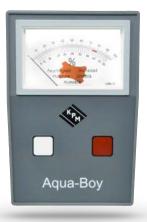

## **Aqua-Boy: LM Series**

The LM series are highly accurate and portable moisture meters specifically designed for leather manufacturing. With instantaneous analogue readings, a centesimal scale and compatible electrodes, these devices have numerous applications for the textile industry.

## Technical Data

Meter type: moisture meter

**Measuring scale:** 

LMI: 6...28%LMIII: 8...50%

Additional scale: centesimal

Accuracy: +/- 0.1% Reproducibility: 0.2% Display: analogue

**Power supply:** 9V battery **Products measured:** leather